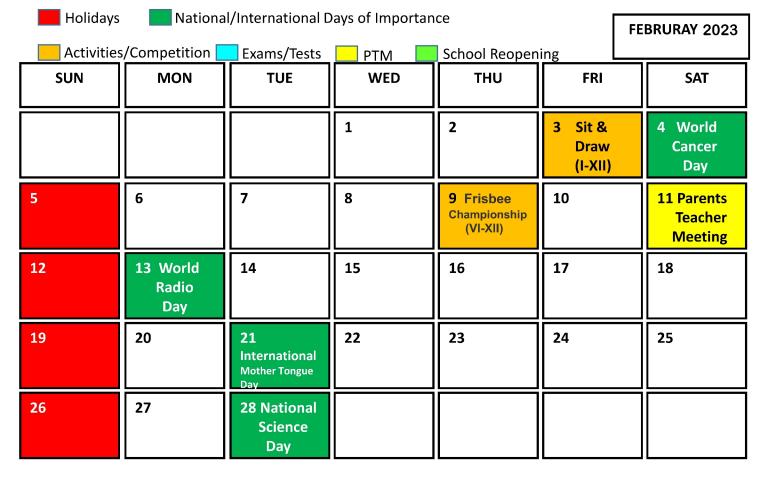

| 5                     | 6                     | 7                     | 8                                     | 9 Card &<br>Mask Making<br>(I-XII) | 10                              |
| 11               | 12                    | 13                    | 14                    | 15 1st Pre<br>Board Exam<br>(X & XII) | 16                                 | 17                              |
| 18               | 19                    | 20                    | 21                    | 22 National<br>Mathematics<br>Day     | 23                                 | 24 Winter<br>Vacation<br>Begins |
| 25               | 26 Winter<br>Vacation | 27 Winter<br>Vacation | 28 Winter<br>Vacation | 29 Winter<br>Vacation                 | 30 Winter<br>Vacation              | 31 Winter<br>Vacation           |