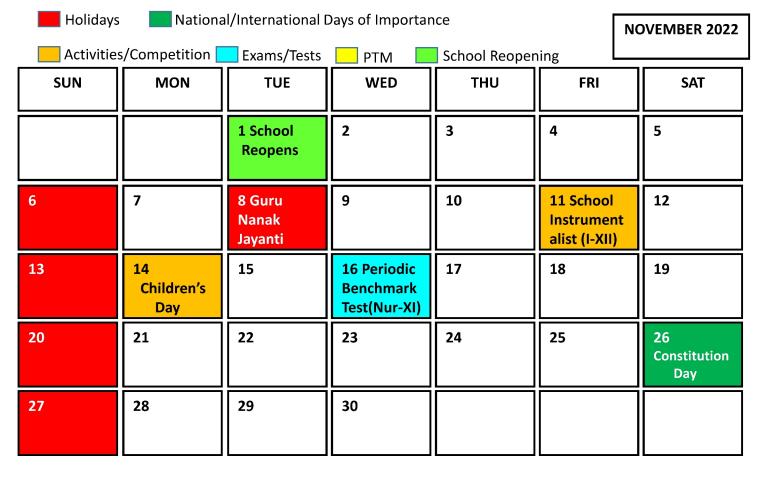

|
| 17                       | 18                                          | 19                                 | 20 School<br>Master Chef<br>(III-XII)  | 21                         | 22                                   | 23                               |
| 24                       | 25                                          | 26 STEM<br>CONTEST<br>(I-XII)      | 27                                     | 28<br>Benchmark<br>Test XI | 29<br>International<br>Tiger Day     | 30 Parents<br>Teacher<br>Meeting |
| 31                       |                                             |                                    |                                        |                            |                                      |                                  |









| <b>H</b> olidays | DE                    | CEMBER 2022           |                       |                                       |                                    |                                 |
|------------------|-----------------------|-----------------------|-----------------------|---------------------------------------|------------------------------------|---------------------------------|
| Activities       | /Competition          | Exams/Tests           | PTM School Reopening  |                                       |                                    |                                 |
| SUN              | MON                   | TUE                   | WED                   | THU                                   | FRI                                | SAT