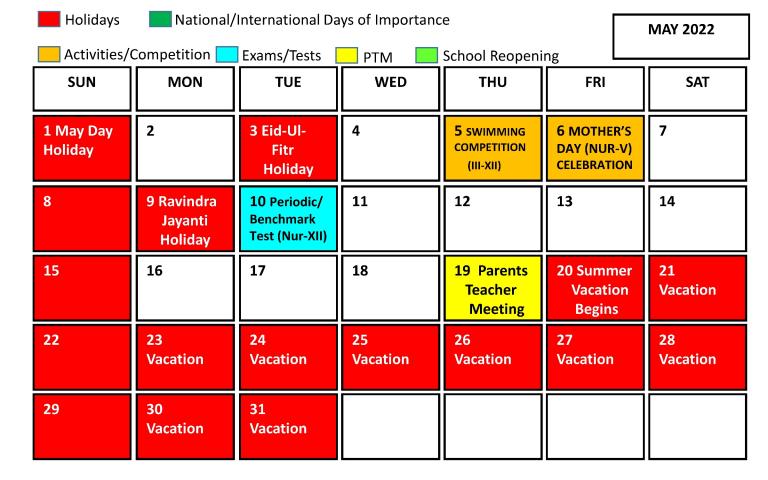

| Holidays  Activities/Cor |                                             | ernational Days of School          | 11 July JULY 2022 World Population Day |                            |                                      |                                  |
|--------------------------|---------------------------------------------|------------------------------------|----------------------------------------|----------------------------|--------------------------------------|----------------------------------|
| SUN                      | MON                                         | TUE                                | WED WED                                | THU                        | FRI                                  | SAT                              |
|                          |                                             |                                    |                                        |                            | 1 Rath<br>Yatra<br>Holiday           | 2                                |
| 3                        | 4                                           | 5 Slow Cycling(VI-XII) Competition | 6                                      | 7                          | 8 FANCY<br>DRESS (NUR-II)<br>CONTEST | 9                                |
| 10 ld-Ud-<br>Zoha        | 11 Periodic/<br>Benchmark<br>Test (Nur-XII) | 12                                 | 13                                     | 14                         | 15                                   | 16                               |
| 17                       | 18                                          | 19                                 | 20 School<br>Master Chef<br>(III-XII)  | 21                         | 22                                   | 23                               |
| 24                       | 25                                          | 26 STEM<br>CONTEST<br>(I-XII)      | 27                                     | 28<br>Benchmark<br>Test XI | 29<br>International<br>Tiger Day     | 30 Parents<br>Teacher<br>Meeting |
| 31                       |                                             |                                    |                                        |                            |                                      |                                  |