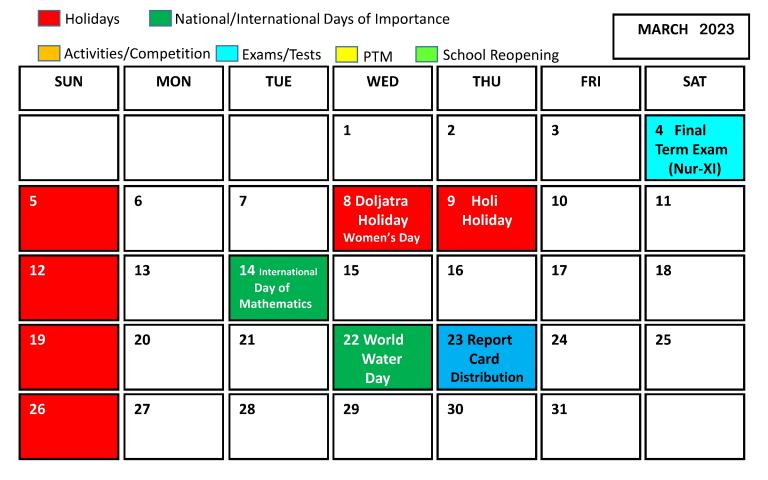

5                     | 6                     | 7                     | 8                                     | 9 Card &<br>Mask Making<br>(I-XII) | 10                              |
| 11               | 12                    | 13                    | 14                    | 15 1st Pre<br>Board Exam<br>(X & XII) | 16                                 | 17                              |
| 18               | 19                    | 20                    | 21                    | 22 National<br>Mathematics<br>Day     | 23                                 | 24 Winter<br>Vacation<br>Begins |
| 25               | 26 Winter<br>Vacation | 27 Winter<br>Vacation | 28 Winter<br>Vacation | 29 Winter<br>Vacation                 | 30 Winter<br>Vacation              | 31 Winter<br>Vacation           |