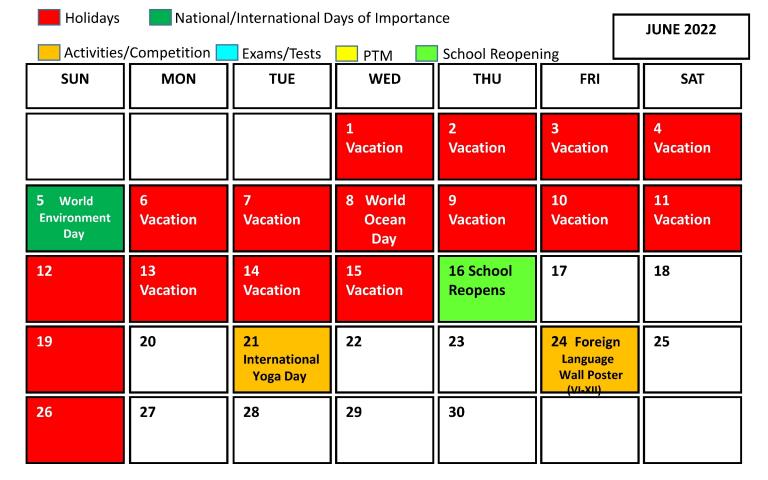

| Holidays  Activities/Cor |                                             | ernational Days of School          | 11 July JULY 2022 World Population Day |                            |                                      |                                  |
|--------------------------|---------------------------------------------|------------------------------------|----------------------------------------|----------------------------|--------------------------------------|----------------------------------|
| SUN                      | MON                                         | TUE                                | WED WED                                | THU                        | FRI                                  | SAT                              |
|                          |                                             |                                    |                                        |                            | 1 Rath<br>Yatra<br>Holiday           | 2                                |
| 3                        | 4                                           | 5 Slow Cycling(VI-XII) Competition | 6                                      | 7                          | 8 FANCY<br>DRESS (NUR-II)<br>CONTEST | 9                                |
| 10 ld-Ud-<br>Zoha        | 11 Periodic/<br>Benchmark<br>Test (Nur-XII) | 12                                 | 13                                     | 14                         | 15                                   | 16                               |
| 17                       | 18                                          | 19                                 | 20 School<br>Master Chef<br>(III-XII)  | 21                         | 22                                   | 23                               |
| 24                       | 25                                          | 26 STEM<br>CONTEST<br>(I-XII)      | 27                                     | 28<br>Benchmark<br>Test XI | 29<br>International<br>Tiger Day     | 30 Parents<br>Teacher<br>Meeting |
| 31                       |                                             |                                    |                                        |                            |                                      |                                  |