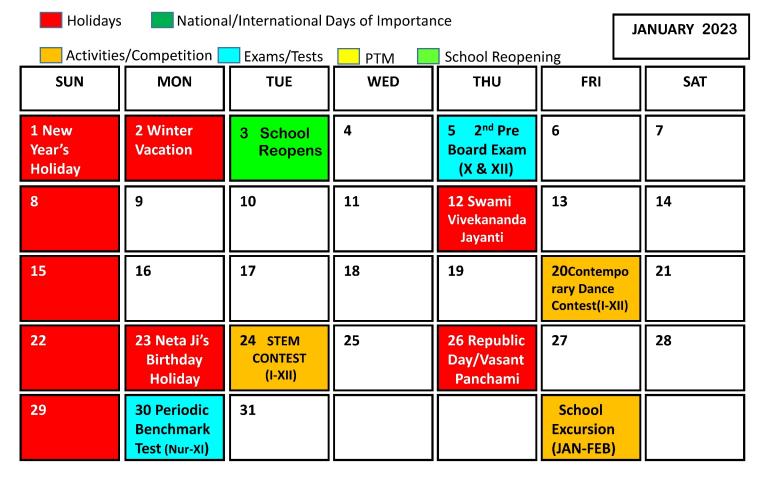

| 5                     | 6                     | 7                     | 8                                     | 9 Card &<br>Mask Making<br>(I-XII) | 10                              |
| 11               | 12                    | 13                    | 14                    | 15 1st Pre<br>Board Exam<br>(X & XII) | 16                                 | 17                              |
| 18               | 19                    | 20                    | 21                    | 22 National<br>Mathematics<br>Day     | 23                                 | 24 Winter<br>Vacation<br>Begins |
| 25               | 26 Winter<br>Vacation | 27 Winter<br>Vacation | 28 Winter<br>Vacation | 29 Winter<br>Vacation                 | 30 Winter<br>Vacation              | 31 Winter<br>Vacation           |