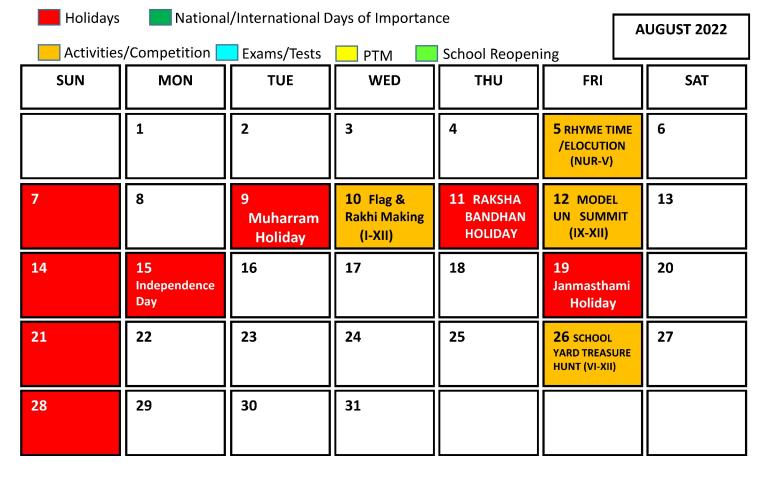

| Holidays  Activities/Cor |                                             | ernational Days of School          | 11 July JULY 2022 World Population Day |                            |                                      |                                  |
|--------------------------|---------------------------------------------|------------------------------------|----------------------------------------|----------------------------|--------------------------------------|----------------------------------|
| SUN                      | MON                                         | TUE                                | WED WED                                | THU                        | FRI                                  | SAT                              |
|                          |                                             |                                    |                                        |                            | 1 Rath<br>Yatra<br>Holiday           | 2                                |
| 3                        | 4                                           | 5 Slow Cycling(VI-XII) Competition | 6                                      | 7                          | 8 FANCY<br>DRESS (NUR-II)<br>CONTEST | 9                                |
| 10 ld-Ud-<br>Zoha        | 11 Periodic/<br>Benchmark<br>Test (Nur-XII) | 12                                 | 13                                     | 14                         | 15                                   | 16                               |
| 17                       | 18                                          | 19                                 | 20 School<br>Master Chef<br>(III-XII)  | 21                         | 22                                   | 23                               |
| 24                       | 25                                          | 26 STEM<br>CONTEST<br>(I-XII)      | 27                                     | 28<br>Benchmark<br>Test XI | 29<br>International<br>Tiger Day     | 30 Parents<br>Teacher<br>Meeting |
| 31                       |                                             |                                    |                                        |                            |                                      |                                  |