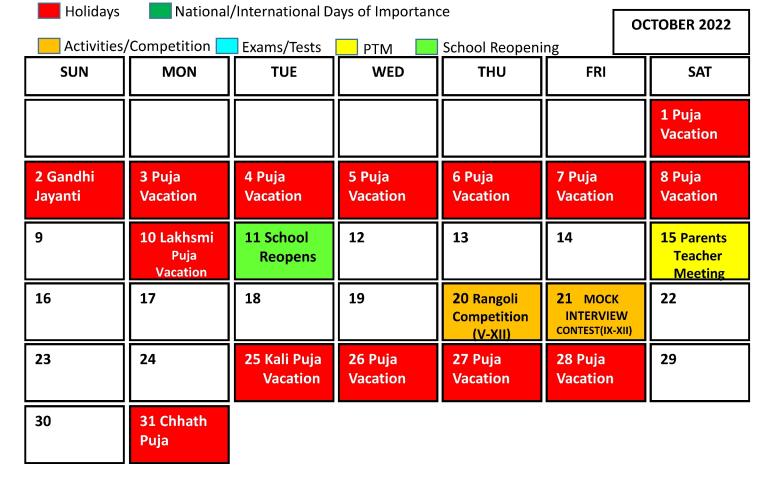

|
| 17                       | 18                                          | 19                                 | 20 School<br>Master Chef<br>(III-XII)  | 21                         | 22                                   | 23                               |
| 24                       | 25                                          | 26 STEM<br>CONTEST<br>(I-XII)      | 27                                     | 28<br>Benchmark<br>Test XI | 29<br>International<br>Tiger Day     | 30 Parents<br>Teacher<br>Meeting |
| 31                       |                                             |                                    |                                        |                            |                                      |                                  |









| <b>H</b> olidays | DE                    | CEMBER 2022           |                       |                                       |                                    |                                 |
|------------------|-----------------------|-----------------------|-----------------------|---------------------------------------|------------------------------------|---------------------------------|
| Activities       | /Competition          | Exams/Tests           | PTM School Reopening  |                                       |                                    |                                 |
| SUN              | MON                   | TUE                   | WED                   | THU                                   | FRI                                | SAT