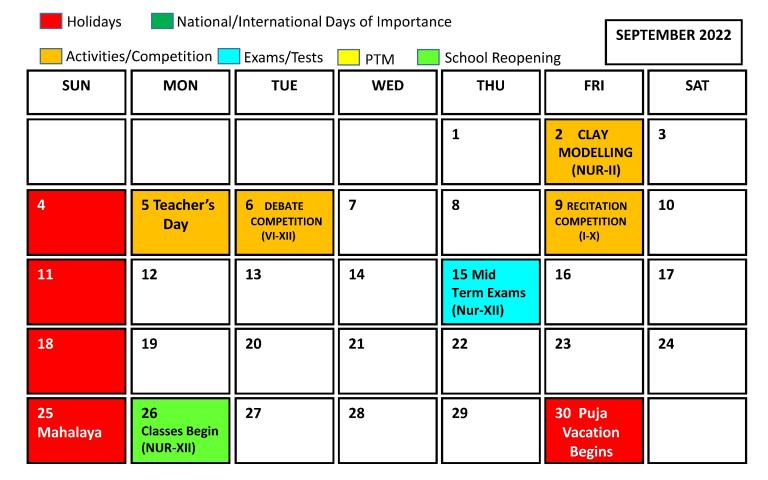

|
| 17                       | 18                                          | 19                                 | 20 School<br>Master Chef<br>(III-XII)  | 21                         | 22                                   | 23                               |
| 24                       | 25                                          | 26 STEM<br>CONTEST<br>(I-XII)      | 27                                     | 28<br>Benchmark<br>Test XI | 29<br>International<br>Tiger Day     | 30 Parents<br>Teacher<br>Meeting |
| 31                       |                                             |                                    |                                        |                            |                                      |                                  |









| <b>H</b> olidays | DE                    | CEMBER 2022           |                       |                                       |                                    |                                 |
|------------------|-----------------------|-----------------------|-----------------------|---------------------------------------|------------------------------------|---------------------------------|
| Activities       | /Competition          | Exams/Tests           | PTM School Reopening  |                                       |                                    |                                 |
| SUN              | MON                   | TUE                   | WED                   | THU                                   | FRI                                | SAT