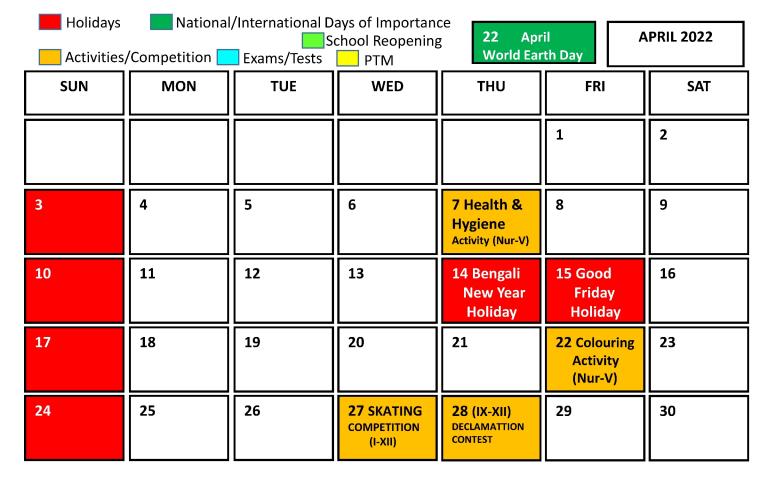

| Holidays  Activities/Cor |                                             | ernational Days of School          | 11 July JULY 2022 World Population Day |                            |                                      |                                  |
|--------------------------|---------------------------------------------|------------------------------------|----------------------------------------|----------------------------|--------------------------------------|----------------------------------|
| SUN                      | MON                                         | TUE                                | WED WED                                | THU                        | FRI                                  | SAT                              |
|                          |                                             |                                    |                                        |                            | 1 Rath<br>Yatra<br>Holiday           | 2                                |
| 3                        | 4                                           | 5 Slow Cycling(VI-XII) Competition | 6                                      | 7                          | 8 FANCY<br>DRESS (NUR-II)<br>CONTEST | 9                                |
| 10 ld-Ud-<br>Zoha        | 11 Periodic/<br>Benchmark<br>Test (Nur-XII) | 12                                 | 13                                     | 14                         | 15                                   | 16                               |
| 17                       | 18                                          | 19                                 | 20 School<br>Master Chef<br>(III-XII)  | 21                         | 22                                   | 23                               |
| 24                       | 25                                          | 26 STEM<br>CONTEST<br>(I-XII)      | 27                                     | 28<br>Benchmark<br>Test XI | 29<br>International<br>Tiger Day     | 30 Parents<br>Teacher<br>Meeting |
| 31                       |                                             |                                    |                                        |                            |                                      |                                  |